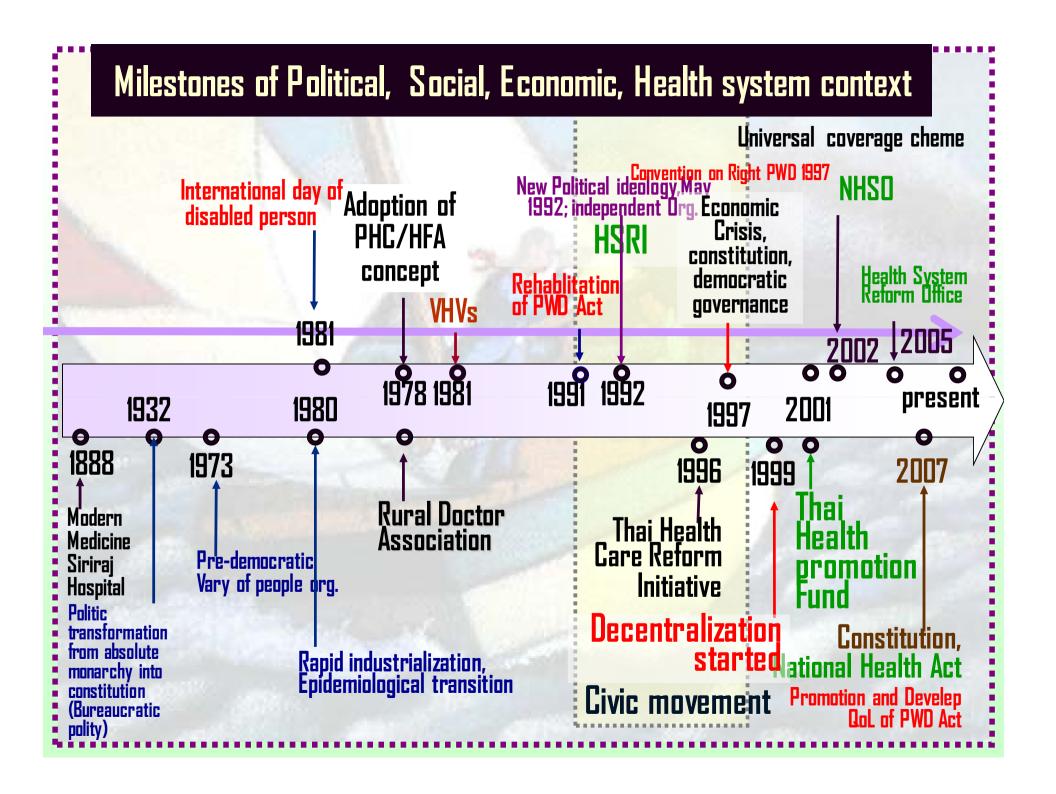

## Governance evolution (1)

- ☐ In the past, Professional authority was closely tied to the consolidation of bureaucratic power
- ☐ Bureaucratization of development made the official policy process more exclusive
- □ HS governance has been in hands of medical professionals which practiced through line of authority within MoPH which rather the hospital-based health system
- ☐ At the present, PWDs take out their health from medical professional's hands because Demedicalization Process

## Governance evolution (2)

- □ De-medicalization means establishing their new social space, identity formation process to make themselves visible, recognizable of their active citizenship
- Besides, Changing approach from charity model to be capability model which mean looking at the disability as a deprivation of capabilities where capabilities refer to practical opportunities.

## HS Governance (1)

- Within HS, HSRI's Board had approved the establishment of Health System Reform Office (HSRO) in 2002 to coordinate the national health system reform movement and formed new public space to provide opportunity for civic engagement and creation of deliberative function of HS governance.
- ☐ This could be called "demedicalized" or "socialized" process of HS.
- □ Thai Health Promotion Foundation and NHSO were established in 2001 and 2002 outside formal structure of MoPH, as the autonomous bodies to focus on enhancing health promotion and financing reform.