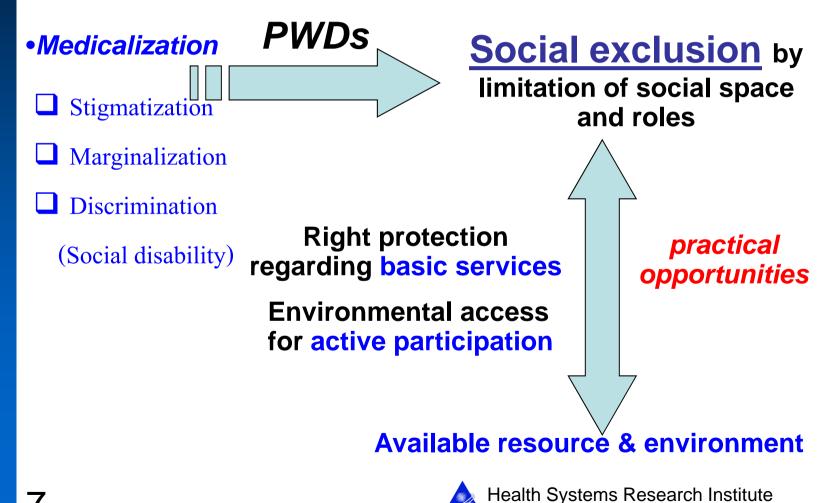

#### **Health Inequity Situation of PWDs (1)**

- □ PWD means someone with limitations in performing daily routine of living or in participating socially
- ☐ Tendency of PWD is increasing, due to change Thai's lifestyle, social context of modernized society
- □ Survey by NSO in 2002 found that Thailand's population of PWD was 1.7% of total population, increased to 2.9% (1.9 million people) in 2009
- ☐ In the past, they were social exclusion, stigmatized, limited of social space and roles, also could not improve daily living and tackle inequitable distribution of power, money, resources

#### Health Inequity Situation of PWDs (2)

- □ Disabled people often lack opportunities to live independently or to earn a living because lack of misunderstanding among general population.
- ☐ In addition, existing governmental and non-governmental services for the disabled are poorly coordinated.

## Governance evolution (2)

- □ De-medicalization means establishing their new social space, identity formation process to make themselves visible, recognizable of their active citizenship
- Besides, Changing approach from charity model to be capability model which mean looking at the disability as a deprivation of capabilities where capabilities refer to practical opportunities.