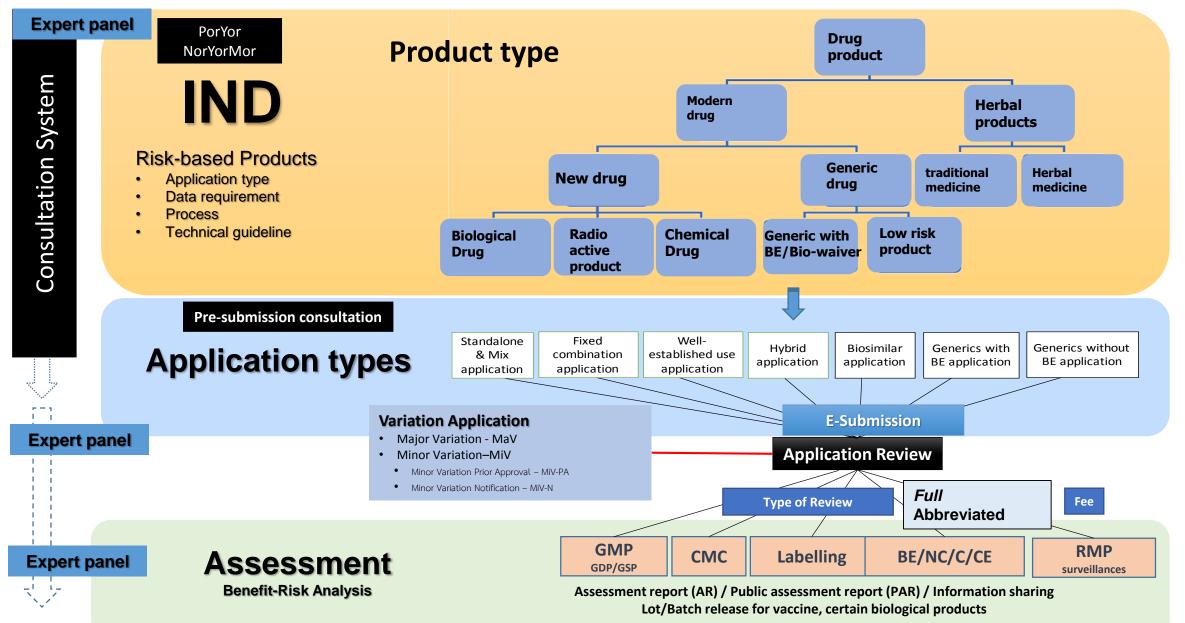

### Innovative & Fast-track Licensing Strategy

Food and Drug Administration

(त्तु/

**Drug System Challenge 1** 

#### The regulatory consideration model